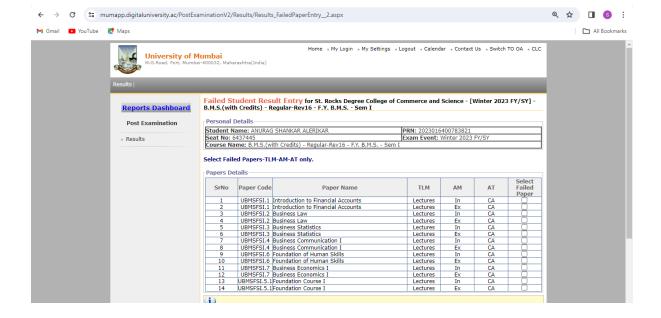

Criteria 6.2.2.4

E-Governance

Examinations



#### College Mastersoft Software Examination Page









#### University of Mumbai Examination inward page











#### University of Mumbai Examination form inward student









#### University of Mumbai Marks Entry page









#### University of Mumbai Online revaluation / photocopy form



#### Revaluation/Photocopy Form First Half 2023

- MASTER IN COMPUTER APPLICATION (SEM.I)(CHOICE)(2 YEAR COURSE) First half 2023 (This Link Will Close On 04/12/2023.)(Revaluation Application Form / Photocopy Application Form)
- MASTER IN COMPUTER APPLICATION (SEM.III)(CHOICE)(2 YEAR COURSE) First half 2023 (This Link Will Close On 04/12/2023.)(Revaluation Application Form / Photocopy Application Form)
- B.A. in Multimedia and Mas Communication (Sem-V)(CBCGS) First half 2023 (This Link has been Closed.)
- B.ED.(SEM-IV)(CBCS)(TWO YEAR COURSE) First half 2023 (This Link has been Closed.)
- B. Sc. (Information Technology) (Semester-VI) (CBCGS) (IDOL) First half 2023 (This Link has been Closed.)
- M.Com.(SEM-IV) (CBCS) Fir