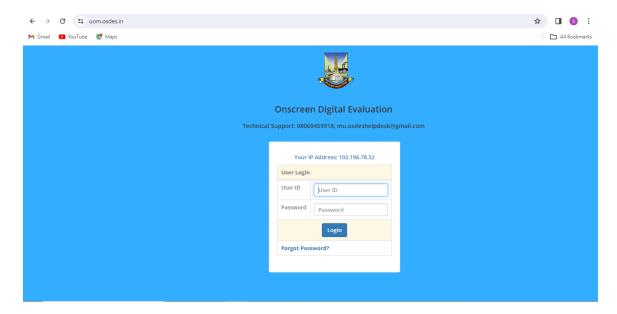

en Closed.)
- M.Com.(SEM-IV) (CBCS) First half 2023(This Link has been Closed.)
- M.Com.(SEM-II) (CBCS) First half 2023(This Link has been Closed.)

#### Revaluation/Photocopy Form Second Half 2022

- M.Sc.(SEM-III) (CBCS)(IDOL) Second half 2022 (This Link will Close on 04/12/2023.) Revaluation Application Form / Photocopy Application Form)
- M.Com.(SEM-I)(CBCS)(IDOL)(75:25),(60:40)&(JAN/DEC) Second half 2022 (This Link Will Close On 03/12/2023.)
   (Revaluation Application Form / Photocopy Application Form))
- M.Com.(SEM-II)(CBCS)(IDOL)(60:40)&(JAN/DEC) Second half 2022 (This Link Will Close On 03/12/2023.) (Revaluation Application Form / Photocopy Application Form))







### University of Mumbai appointment unit login









## University of Mumbai online assessment paper – faculty









### University of Mumbai online result declare page









# University of Mumbai online result gazette copy

| COLL636 (4).p                 | 1 / 46   - 156% +   🖸 🔇