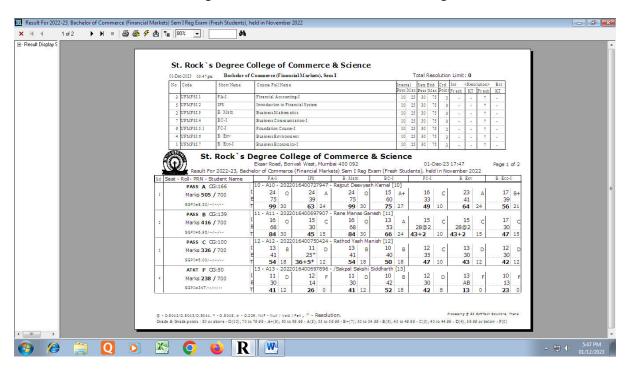

Criteria 6.2.2.4

E-Governance

Examinations



#### College Mastersoft Software Examination Page









#### University of Mumbai Examination inward page











#### University of Mumbai Examination form inward student









#### University of Mumbai Marks Entry page









#### University of Mumbai Online revaluation / photocopy form



#### Revaluation/Photocopy Form First Half 2023

- MASTER IN COMPUTER APPLICATION (SEM.I)(CHOICE)(2 YEAR COURSE) First half 2023 (This Link Will Close On 04/12/2023.)(Revaluation Application Form / Photocopy Application Form)
- MASTER IN COMPUTER APPLICATION (SEM.III)(CHOICE)(2 YEAR COURSE) First half 2023 (This Link Will Close On 04/12/2023.)(Revaluation Application Form / Photocopy Application Form)
- B.A. in Multimedia and Mas Communication (Sem-V)(CBCGS) First half 2023 (This Link has been Closed.)
- B.ED.(SEM-IV)(CBCS)(TWO YEAR COURSE)