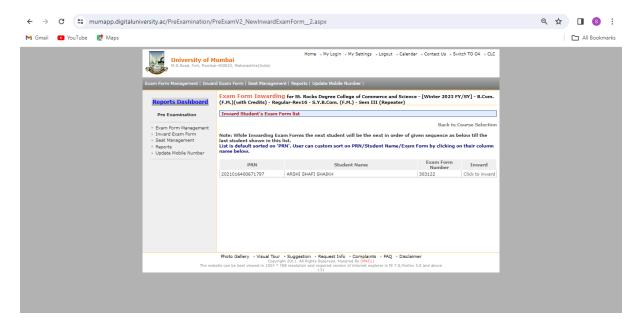

Criteria 6.2.2.4

E-Governance

Examinations



#### College Mastersoft Software Examination Page









#### University of Mumbai Examination inward page











#### University of Mumbai Examination form inward student









#### University of Mumbai Marks Entry page









#### University of Mumbai Online revaluation / photocopy form



#### Revaluation/Photocopy Form First Half 2023

- MASTER IN COMPUTER APPLICATION (SEM.I)(CHOICE)(2 YEAR COURSE) First half 2023 (This Link Will Close On 04/12/2023.)(Revaluation Application Form / Photocopy Application Form)
- MASTER IN COMPUTER APPLICATION (SEM.III)(CHOICE)(2 YEAR COURSE) First half 2023 (This Link Will Close On 04/12/2023.)(Revaluation Application Form / Photocopy Application Form)
- B.A. in Multimedia and Mas Communication (Sem-V)(CBCGS) First half 2023 (This Link has been Closed.)
- B.ED.(SEM-IV)(CBCS)(TWO YEAR COURSE) First half 2023 (This Link has been Closed.)
- B. Sc. (Info