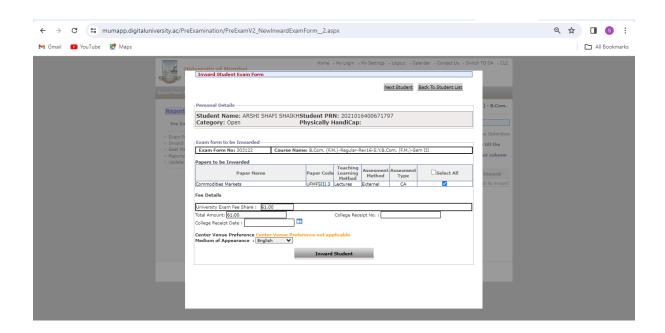

Criteria 6.2.2.4

E-Governance

Examinations



#### College Mastersoft Software Examination Page









#### University of Mumbai Examination inward page











#### University of Mumbai Examination form inward student









#### University of Mumbai Marks Entry page









#### University of Mumbai Online revaluation / photocopy form



#### Revaluation/Photocopy Form First Half 2023

- MASTER IN COMPUTER APPLICATION (SEM.I)(CHOICE)(2 YEAR COURSE) First half 2023 (This Link Will Close On 04/12/2023.)(Revaluation Application Form / Photocopy Application Form)
- MASTER IN COMPUTER APPLICATION (SEM.III)(CHOICE)(2 YEAR COURSE) First half 2023 (This Link Will Close On 04/12/2023.)(Revaluation Application Form / Photocopy Application Form)
- B.A. in Multimedia and Mas Communication (Sem-V)(CBCGS) First half 2023 (This Link has been Closed.)
- B.ED.(SEM-IV)(CBCS)(TWO YEAR COURSE) First half 2023 (This Link has been Closed.)
- B. Sc. (Inform