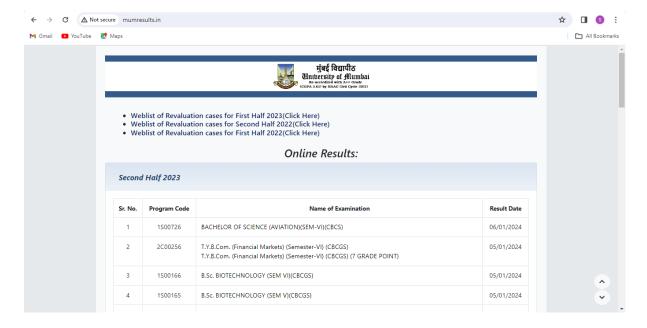

# University of Mumbai online result gazette copy

| COLL636 (4).p                 | 1 / 46   - 156% +   🖸 🔇                                                                                                                                                                                                                                                                                                                                                                                                                                                                                                                                                                                                                                                                                                                                                                                                                                                                                                                                                                                                                                                                                                                                                                                                                                                                                                                                                                                                                                                                                                                                                                                                                                                                                                                                                                                                                                                                                                                                                                                                                                                                                                                                                                                                                                                                                                                                                                                                                                                                                                                                                                                                                                                                                                                                                                                        | ± ÷                                                                          |
|-------------------------------|----------------------------------------------------------------------------------------------------------------------------------------------------------------------------------------------------------------------------------------------------------------------------------------------------------------------------------------------------------------------------------------------------------------------------------------------------------------------------------------------------------------------------------------------------------------------------------------------------------------------------------------------------------------------------------------------------------------------------------------------------------------------------------------------------------------------------------------------------------------------------------------------------------------------------------------------------------------------------------------------------------------------------------------------------------------------------------------------------------------------------------------------------------------------------------------------------------------------------------------------------------------------------------------------------------------------------------------------------------------------------------------------------------------------------------------------------------------------------------------------------------------------------------------------------------------------------------------------------------------------------------------------------------------------------------------------------------------------------------------------------------------------------------------------------------------------------------------------------------------------------------------------------------------------------------------------------------------------------------------------------------------------------------------------------------------------------------------------------------------------------------------------------------------------------------------------------------------------------------------------------------------------------------------------------------------------------------------------------------------------------------------------------------------------------------------------------------------------------------------------------------------------------------------------------------------------------------------------------------------------------------------------------------------------------------------------------------------------------------------------------------------------------------------------------------------|------------------------------------------------------------------------------|
| 0                             | FICE REGISTER FOR THE B.COM (SEMV)(CBCS) EXAMINATION HELD IN MAY 2023 COLLEGE: 636 St. Rock's Degree College of Commerce                                                                                                                                                                                                                                                                                                                                                                                                                                                                                                                                                                                                                                                                                                                                                                                                                                                                                                                                                                                                                                                                                                                                                                                                                                                                                                                                                                                                                                                                                                                                                                                                                                                                                                                                                                                                                                                                                                                                                                                                                                                                                                                                                                                                                                                                                                                                                                                                                                                                                                                                                                                                                                                                                       | JULY 22, 2023<br>PAGE: 4448                                                  |
| The                           | Course-I> <course-ii> <course-iv> &lt;</course-iv></course-iv></course-iv></course-iv></course-iv></course-iv></course-iv></course-iv></course-iv></course-iv></course-iv></course-iv></course-iv></course-iv></course-iv></course-iv></course-iv></course-iv></course-iv></course-iv></course-iv></course-iv></course-iv></course-iv></course-iv></course-iv></course-iv></course-iv></course-iv></course-iv></course-iv></course-iv></course-iv></course-iv></course-iv></course-iv></course-iv></course-iv></course-iv></course-iv></course-iv></course-iv></course-iv></course-iv></course-iv></course-iv></course-iv></course-iv></course-iv></course-iv></course-iv></course-iv></course-iv></course-iv></course-iv></course-iv></course-iv></course-iv></course-iv></course-iv></course-iv></course-iv></course-iv></course-iv></course-iv></course-iv></course-iv></course-iv></course-iv></course-iv></course-iv></course-iv></course-iv></course-iv></course-iv></course-iv></course-iv></course-iv></course-iv></course-iv></course-iv></course-iv></course-iv></course-iv></course-iv></course-iv></course-iv></course-iv></course-iv></course-iv></course-iv></course-iv></course-iv></course-iv></course-iv></course-iv></course-iv></course-iv></course-iv></course-iv></course-iv></course-iv></course-iv></course-iv></course-iv></course-iv></course-iv></course-iv></course-iv></course-iv></course-iv></course-ii> | e=VI><br>Internal<br>ssesment RESULT REMARK TOTAL<br>G C G*C 腓 腓 G GPA MARKS |
| (23114)<br>(23101)            | 1: Commerce-V (Th:100/40,Cr.Pt.: 3) (23113) 2: Buss.Economics-V 3: Fin Acc & AudVII (Th:100/40,Cr.Pt.: 4) (23107) 3: Fin Acc & AudVIII 18: Dir.& Indirect Tax-I (Th:100/40,Cr.Pt.: 3) (23116) 11: Export Marketing-I                                                                                                                                                                                                                                                                                                                                                                                                                                                                                                                                                                                                                                                                                                                                                                                                                                                                                                                                                                                                                                                                                                                                                                                                                                                                                                                                                                                                                                                                                                                                                                                                                                                                                                                                                                                                                                                                                                                                                                                                                                                                                                                                                                                                                                                                                                                                                                                                                                                                                                                                                                                           | (Th:100/40,Cr.Pt.: 3)<br>(Th:100/40,Cr.Pt.: 4)<br>(Th:100/40,Cr.Pt.: 3)      |
| 2429109                       | /BHALEKAR GAYATRI PRAKASH POOJA (2020016401526216) 97                                                                                                                                                                                                                                                                                                                                                                                                                                                                                                                                                                                                                                                                                                                                                                                                                                                                                                                                                                                                                                                                                                                                                                                                                                                                                                                                                                                                                                                                                                                                                                                                                                                                                                                                                                                                                                                                                                                                                                                                                                                                                                                                                                                                                                                                                                                                                                                                                                                                                                                                                                                                                                                                                                                                                          | BORIVALI                                                                     |
| 50+<br>50                     | 50 40+ 50+ 50+ 40+ 6 B \$ 3 18 50 6 B 3 18 40 4 D \$ 4 16 50 6 B \$ 4 24 50 6 B \$ 3 18 40 4 D                                                                                                                                                                                                                                                                                                                                                                                                                                                                                                                                                                                                                                                                                                                                                                                                                                                                                                                                                                                                                                                                                                                                                                                                                                                                                                                                                                                                                                                                                                                                                                                                                                                                                                                                                                                                                                                                                                                                                                                                                                                                                                                                                                                                                                                                                                                                                                                                                                                                                                                                                                                                                                                                                                                 | P PPR 280<br>\$ 3 12 20 106 5.30                                             |
| 2429111                       | BHANDARI SIMRAN RAJU DRAUPADI (2020016401506316) 97                                                                                                                                                                                                                                                                                                                                                                                                                                                                                                                                                                                                                                                                                                                                                                                                                                                                                                                                                                                                                                                                                                                                                                                                                                                                                                                                                                                                                                                                                                                                                                                                                                                                                                                                                                                                                                                                                                                                                                                                                                                                                                                                                                                                                                                                                                                                                                                                                                                                                                                                                                                                                                                                                                                                                            | BORIVALI                                                                     |
| 45                            | 26F 40+ 61+ 51+ 40+ 5 C \$ 3 15 40 4 D \$ 4 16 61 8 A \$ 4 32 51 6 B \$ 3 18 40 4 D                                                                                                                                                                                                                                                                                                                                                                                                                                                                                                                                                                                                                                                                                                                                                                                                                                                                                                                                                                                                                                                                                                                                                                                                                                                                                                                                                                                                                                                                                                                                                                                                                                                                                                                                                                                                                                                                                                                                                                                                                                                                                                                                                                                                                                                                                                                                                                                                                                                                                                                                                                                                                                                                                                                            | \$ 3 12 17 0                                                                 |
| (23114)<br>(23102)<br>(23115) | 1: Commerce-V (Th:100/40,Cr.Pt.: 3) (23113) 2: Buss.Economics-V<br>4: Business Mgmt.Pap-I (Th:100/40,Cr.Pt.: 4) (23108) 4: Business Mgmt.Pap-II<br>18: Dir.& Indirect Tax-I (Th:100/40,Cr.Pt.: 3) (23116) 11: Export Marketing-I                                                                                                                                                                                                                                                                                                                                                                                                                                                                                                                                                                                                                                                                                                                                                                                                                                                                                                                                                                                                                                                                                                                                                                                                                                                                                                                                                                                                                                                                                                                                                                                                                                                                                                                                                                                                                                                                                                                                                                                                                                                                                                                                                                                                                                                                                                                                                                                                                                                                                                                                                                               | (Th:100/40,Cr.Pt.: 3)<br>(Th:100/40,Cr.Pt.: 4)<br>(Th:100/40,Cr.Pt.: 3)      |
|                               |                                                                                                                                                                                                                                                                                                                                                                                                                                                                                                                                                                                                                                                                                                                                                                                                                                                                                                                                                                                                                                                                                                                                                                                                                                                                                                                                                                                                                                                                                                                                                                                                                                                                                                                                                                                                                                                                                                                                                                                                                                                                                                                                                                                                                                                                                                                                                                                                                                                                                                                                                                                                                                                                                                                                                                                                                | BORIVALI                                                                     |
| 40E<br>40                     | 17F 17F 27F 22F 40E                                                                                                                                                                                                                                                                                                                                                                                                                                                                                                                                                                                                                                                                                                                                                                                                                                                                                                                                                                                                                                                                                                                                                                                                                                                                                                                                                                                                                                                                                                                                                                                                                                                                                                                                                                                                                                                                                                                                                                                                                                                                                                                                                                                                                                                                                                                                                                                                                                                                                                                                                                                                                                                                                                                                                                                            | F 163                                                                        |
| 2429137                       |                                                                                                                                                                                                                                                                                                                                                                                                                                                                                                                                                                                                                                                                                                                                                                                                                                                                                                                                                                                                                                                                                                                                                                                                                                                                                                                                                                                                                                                                                                                                                                                                                                                                                                                                                                                                                                                                                                                                                                                                                                                                                                                                                                                                                                                                                                                                                                                                                                                                                                                                                                                                                                                                                                                                                                                                                | BORIVALI                                                                     |