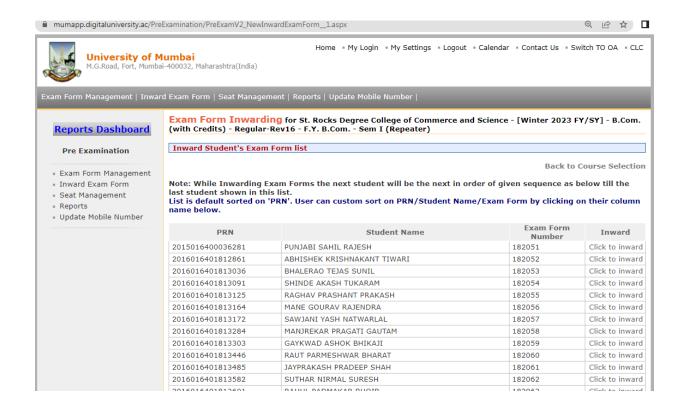

Criteria 6.2.2.4

E-Governance

Examinations



#### College Mastersoft Software Examination Page









#### University of Mumbai Examination inward page











#### University of Mumbai Examination form inward student









#### University of Mumbai Marks Entry page









#### University of Mumbai Online revaluation / photocopy form



#### Revaluation/Photocopy Form First Half 2023

- MASTER IN COMPUTER APPLICATION (SEM.I)(CHOICE)(2 YEAR COURSE) First half 2023 (This Link Will Close On 04/12/2023.)(Revaluation Application Form / Photocopy Application Form)
- MASTER IN COMPUTER APPLICATION (SEM.III)(CHOICE)(2 YEAR COURSE) First half 2023 (This Link Will Close On 04/12/2023.)(Revaluation Application Form / Photocopy Application Form)
- B.A. in Multimedia and Mas Communication (Sem-V)(CBCGS) First half 2023 (This Link has been Closed.)
- B.ED.(SEM-IV)(CBCS)(TWO YEAR COURSE) First half 2023 (This Link has been Closed.)
- B. Sc. (Information Technology) (Semester-VI) (CBCGS) (IDOL) First half 2023 (Thi