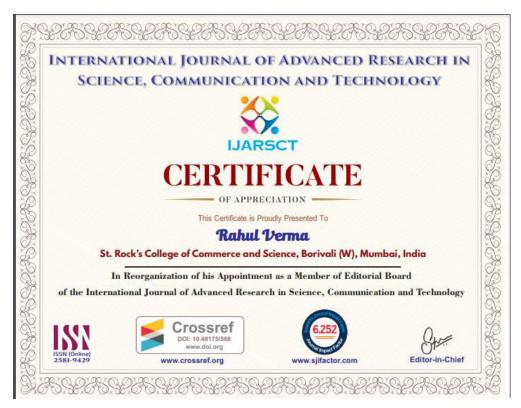

St. Rock's Degree College of Commerce & Science, Borivali (W)

Subject: Editorial Board membership Fees

Res. Sir

With reference to our discussion, we have added the faculty member **Mr. Rahul Verma** to the editorial board, the details are as under:

| Sr. No                          | Quantity | Rate Per Paper | Total Amount |
|---------------------------------|----------|----------------|--------------|
| Editorial Board Membership Fees | 1        | 5000 /-        | 5000.00      |
|                                 |          | Total          | 5000.00      |