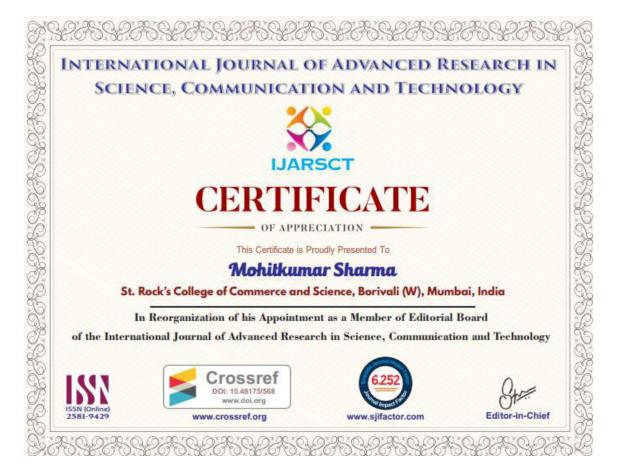

Subject: Editorial Board membership Fees

Res. Sir

With reference to our discussion, we have added the faculty member **Mr. Mohitkumar Sharma** to the editorial board, the details are as under:

| Sr. No                          | Quantity | Rate Per Paper | Total Amount |
|---------------------------------|----------|----------------|--------------|
| Editorial Board Membership Fees | 1        | 5000 /-        | 5000.00      |
|                                 |          | Total          | 5000.00      |