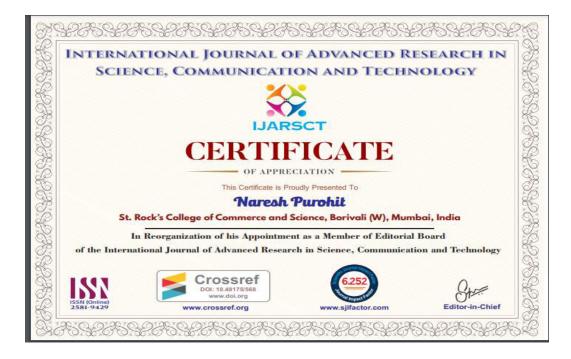

St. Rock's Degree College of Commerce & Science, Borivali (W)

Subject: Editorial Board membership Fees

Res. Sir

With reference to our discussion, we have added the faculty member **Mr. Naresh Purohit** to the editorial board, the details are as under:

| Sr. No                          | Quantity | Rate Per Paper | Total Amount |
|---------------------------------|----------|----------------|--------------|
| Editorial Board Membership Fees | 1        | 5000 /-        | 5000.00      |
|                                 |          | Total          | 5000.00      |