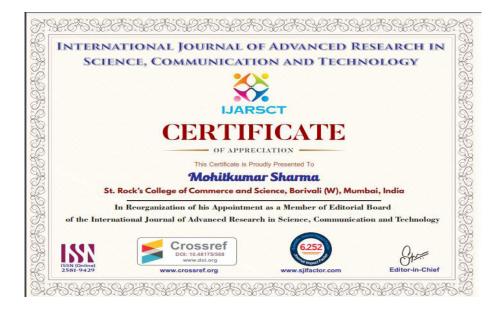

St. Rock's Degree College of Commerce & Science, Borivali (W)

Subject: Editorial Board membership Fees

Res. Sir

With reference to our discussion, we have added the faculty member **Mr. Mohitkumar Sharma** to the editorial board, the details are as under:

| Sr. No                          | Quantity | Rate Per Paper | <b>Total Amount</b> |
|---------------------------------|----------|----------------|---------------------|
| Editorial Board Membership Fees | 1        | 5000 /-        | 5000.00             |
|                                 |          | Total          | 5000.00             |