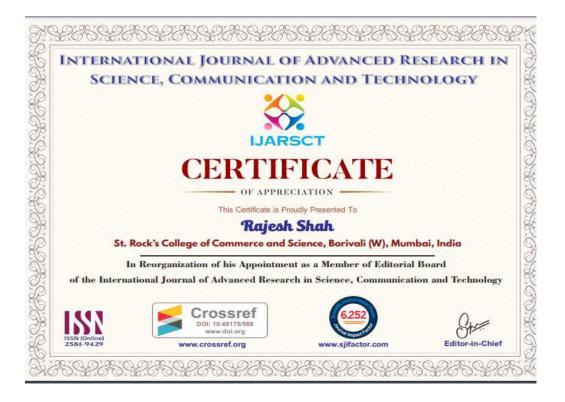

St. Rock's Degree College of Commerce & Science, Borivali (W)

Subject: Editorial Board membership Fees

Res. Sir

With reference to our discussion, we have added the faculty member **Mr. Rajesh Shah** to the editorial board, the details are as under: