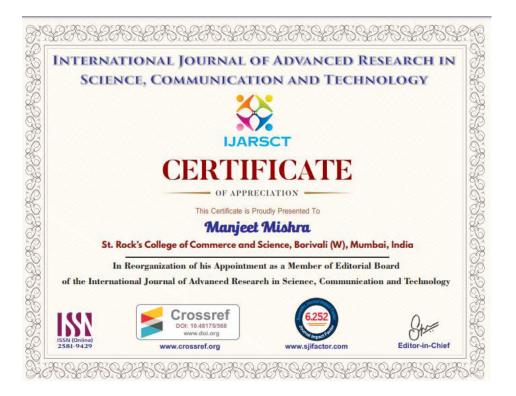

St. Rock's Degree College of Commerce & Science, Borivali (W)

Subject: Editorial Board membership Fees

Res. Sir

With reference to our discussion, we have added the faculty member **Mr. Manjeet Mishra** to the editorial board, the details are as under:

| Sr. No                          | Quantity | Rate Per Paper | Total Amount |
|---------------------------------|----------|----------------|--------------|
| Editorial Board Membership Fees | 1        | 5000 /-        | 5000.00      |
|                                 |          | Total          | 5000.00      |