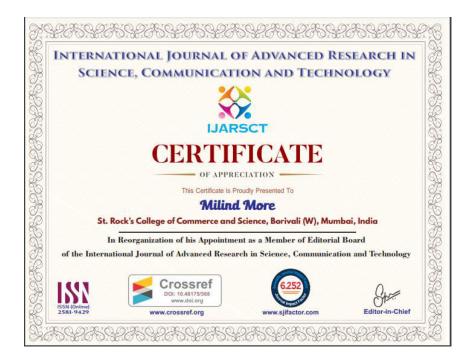

St. Rock's Degree College of Commerce & Science, Borivali (W)

Subject: Editorial Board membership Fees

Res. Sir

With reference to our discussion, we have added the faculty member **Mr. Milind More** to the editorial board, the details are as under:

| Sr. No                          | Quantity | Rate Per Paper | Total Amount |
|---------------------------------|----------|----------------|--------------|
| Editorial Board Membership Fees | 1        | 5000 /-        | 5000.00      |
|                                 |          | Total          | 5000.00      |

You are kindly requested to do the needful. The bank details are:

Name of Person: International Journal of Advanced Research in Science, Communication

and Technology (IJARSCT)

Bank Name: Bank of Maharashtra, Umri, Akola (MH)

Account No.: 60455032391 IFSC Code: MAHB0000622

Thanking You.

**Best Regards** 

Mrs. Sapna S. Agrawal Editor-in-Chief

CONTACT DETAILS

Date: 22/08/2022

To,

The Principal