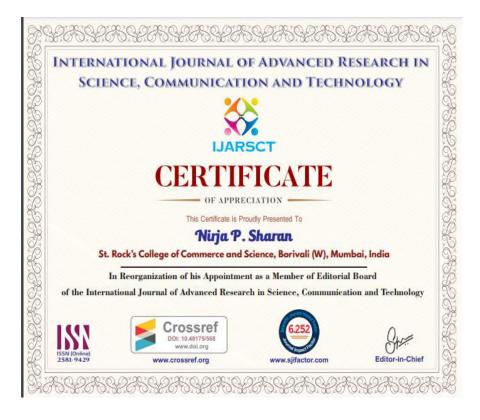

|   | 653 | OFFICE EXPENCES                               | Cash         | 5,000.0 |
|---|-----|-----------------------------------------------|--------------|---------|
|   |     | EDITORIAL BOARD MEMBERSHIP FEES               |              |         |
| _ | 1   | PAID FOR MS.NIRJA P. SHARAN                   |              |         |
|   |     | Summary For 22-Aug-2022 : Paid : [5,000.00] R | eceived : [] |         |

. . .

Date: 22/08/2022

To,

The Principal

St. Rock's Degree College of Commerce & Science, Borivali (W)

Subject: Editorial Board membership Fees

Res. Sir

With reference to our discussion, we have added the faculty member **Ms. Nirja P. Sharan** to the editorial board, the details are as under: