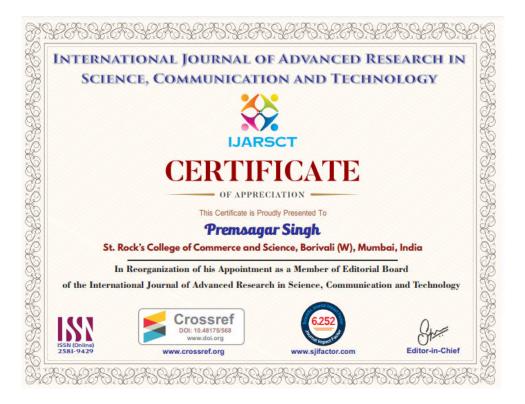

St. Rock's Degree College of Commerce & Science, Borivali (W)

Subject: Editorial Board membership Fees

Res. Sir

With reference to our discussion, we have added the faculty member **Mr. Premsagar Singh** to the editorial board, the details are as under:

| Sr. No                          | Quantity | Rate Per Paper | Total Amount |
|---------------------------------|----------|----------------|--------------|
| Editorial Board Membership Fees | 1        | 5000 /-        | 5000.00      |
|                                 |          | Total          | 5000.00      |