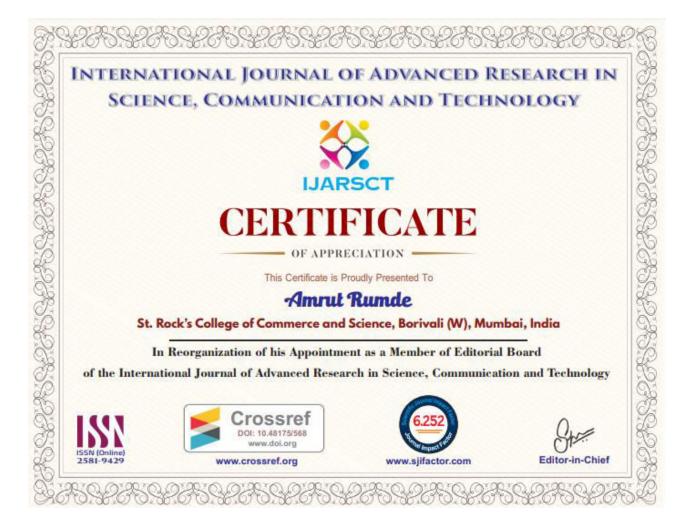

St. Rock's Degree College of Commerce & Science, Borivali (W)

Subject: Editorial Board membership Fees

Res. Sir

With reference to our discussion, we have added the faculty member **Mr. Amrut Rumde** to the editorial board, the details are as under: