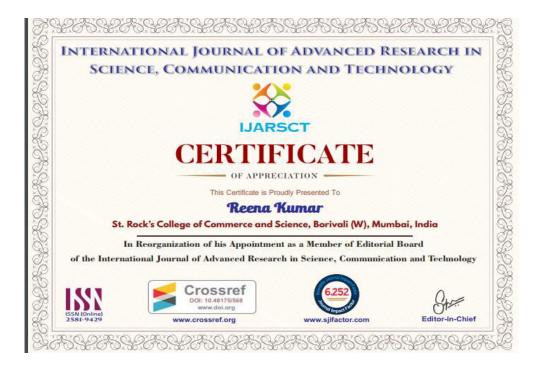

St. Rock's Degree College of Commerce & Science, Borivali (W)

Subject: Editorial Board membership Fees

Res. Sir

With reference to our discussion, we have added the faculty member Ms. Reena Kumar to the editorial board, the details are as under: