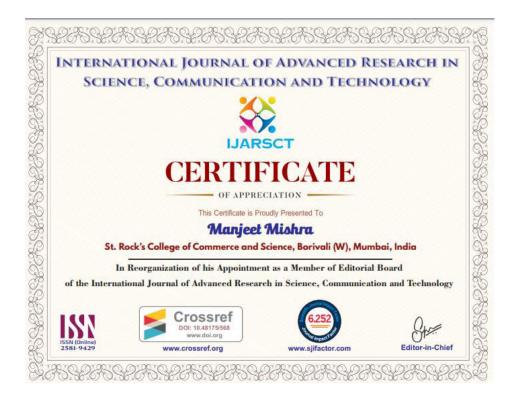

St. Rock's Degree College of Commerce & Science, Borivali (W)

Subject: Editorial Board membership Fees

Res. Sir

With reference to our discussion, we have added the faculty member **Mr. Manjeet Mishra** to the editorial board, the details are as under:

| Sr. No                          | Quantity | Rate Per Paper | Total Amount |
|---------------------------------|----------|----------------|--------------|
| Editorial Board Membership Fees | 1        | 5000 /-        | 5000.00      |
|                                 |          | Total          | 5000.00      |