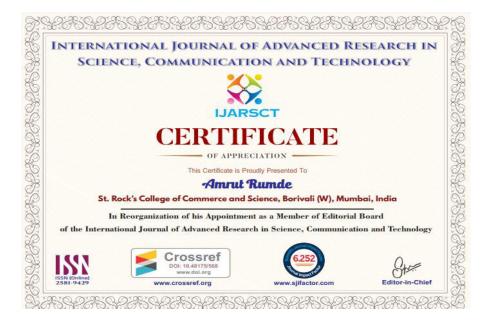

St. Rock's Degree College of Commerce & Science, Borivali (W)

Subject: Editorial Board membership Fees

Res. Sir

With reference to our discussion, we have added the faculty member **Mr. Amrut Rumde** to the editorial board, the details are as under:

| Sr. No                          | Quantity | Rate Per Paper | Total Amount |
|---------------------------------|----------|----------------|--------------|
| Editorial Board Membership Fees | 1        | 5000 /-        | 5000.00      |
|                                 |          | Total          | 5000.00      |