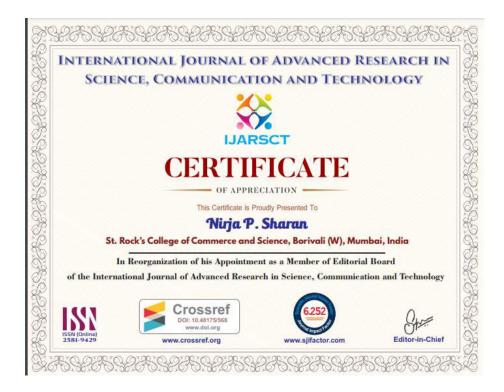

|   | 653 | OFFICE EXPENCES                               | Cash         | 5,000.0 |
|---|-----|-----------------------------------------------|--------------|---------|
|   |     | EDITORIAL BOARD MEMBERSHIP FEES               |              |         |
| _ | 1   | PAID FOR MS.NIRJA P. SHARAN                   |              |         |
|   |     | Summary For 22-Aug-2022 : Paid : [5,000.00] R | eceived : [] |         |

. . .

Date: 22/08/2022

To,

The Principal

St. Rock's Degree College of Commerce & Science, Borivali (W)

Subject: Editorial Board membership Fees

Res. Sir

With reference to our discussion, we have added the faculty member **Ms. Nirja P. Sharan** to the editorial board, the details are as under: