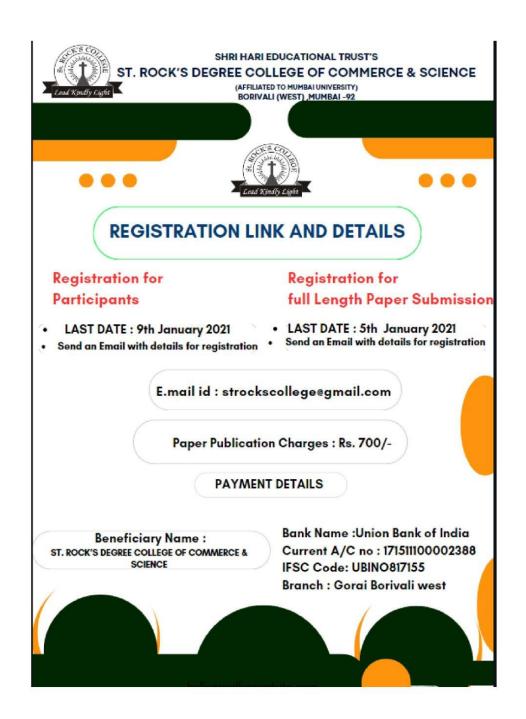

arch in Science, Communication and Technology (IJARSCT)
https://drive.google.com/drive/folders/leflqiq-\_w7WbtuY74Yc7efBbKz3piu65?usp=drive\_link

Note: (Those who are submitting Research Paper have to refer to the above link. Paper submission link will be provided after selection of full Length Paper Submission)

#### IMPORTANT DATES

Full Length Paper Submission : 5th January 2021 Registration by : 9th January 2021 Conference Date :11th January 2021

#### REGISTRATION LINK

Link: https://forms.gle/vaauMmExXGZreqpZ9 E-certificate will be provided to all participants after successful Submission of Feedback Form

#### ORGANISING COMMITTEE

Ms. Nirja Sharan I/C Principal St. Rocks College Mr..Mohit Sharma Co-Ordinator St.Rocks College

Asst. Prof. Aparna Surve Asst. Prof. Amrut Rumde















## **Proceedings of National Conference**

on

"The Digital Frontier: Unveiling the Impact of Emerging Technologies on Industries. Societies, and Economies".

11th January, 2021



Lambert Publication's

I/C PRINCIPAL
SI. ROCK'S DEGREE COLLEGE
OF COMM & SCIENCE
M.M.C. SCHOOL BLDG.; EKSAR
BORIVALI (W), MUMBAI-92





First Impression 2021

Copyright © 2021 by Lambert Publication's

Proceeding of National Conference on "The Digital Frontier: Unveiling the Impact of Emerging Technologies on Industries. Societies, and Economies".

11th January 2021

#### Disclaimer

The responsibility for opinions expressed in articles, studies and other contributions in this publication rests solely with their authors, and this publication does not constitute an endorsement by the IJARSCT, of the opin