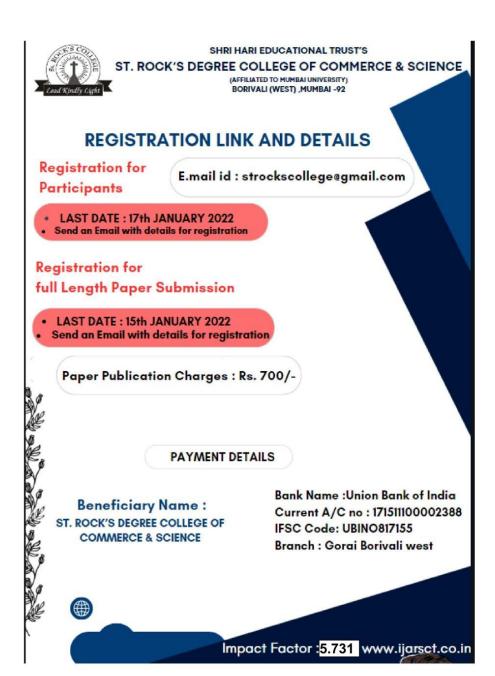

mmunication and Technology (IJARSCT)

https: https://drive.google.com/drive/folders/leflqiq-\_w7WbtuY74Yc7efBbKz3piu65?usp=drive\_link

Note: (Those who are submitting Research Paper have to refer to the above link. Paper submission link will be provided after selection of full Length Paper Submission)

#### **IMPORTANT DATES**

Full Length Paper Submission : 15th January 2022 Registration by : 17th January 2022 Conference Date :21st January 2022

Link: https://forms.gle/yC8THaKBetLrFAd7A

E-certificate will be provided to all participants after successful Submission of Feedback

ORGANISING COMMITTEE

Ms. Nirja Sharan I/C Principal St. Rocks College Mr..Mohit Sharma Co-Ordinator St.Rocks College Asst. Prof. Aparna Surve Asst. Prof. Amrut Rumde

Impact Factor 5.731 www.ijarsct.co.in















## **Proceedings of National Conference**

on

Horizons Unveiled: The Future of Commerce and Science -Exploring Emerging Trends and Seizing Opportunities for Growth

21st January, 2022



Lambert Publication's







First Impression 2022

Copyright © 2022 by Lambert Publication's

Proceeding of National Conference on Horizons Unveiled: The Future of Commerce and Science -Exploring Emerging Trends and Seizing Opportunities for Growth

21st January 2022

#### Disclaimer

The responsibility for opinions expressed in articles, studies and other contributions in this publication rests solely with their authors, and this publication does not constitute an endorsement by the IJARSCT, of the opinions so expressed in them.

Official website of the organization: www.ijarsct.co.in

@ Lambert